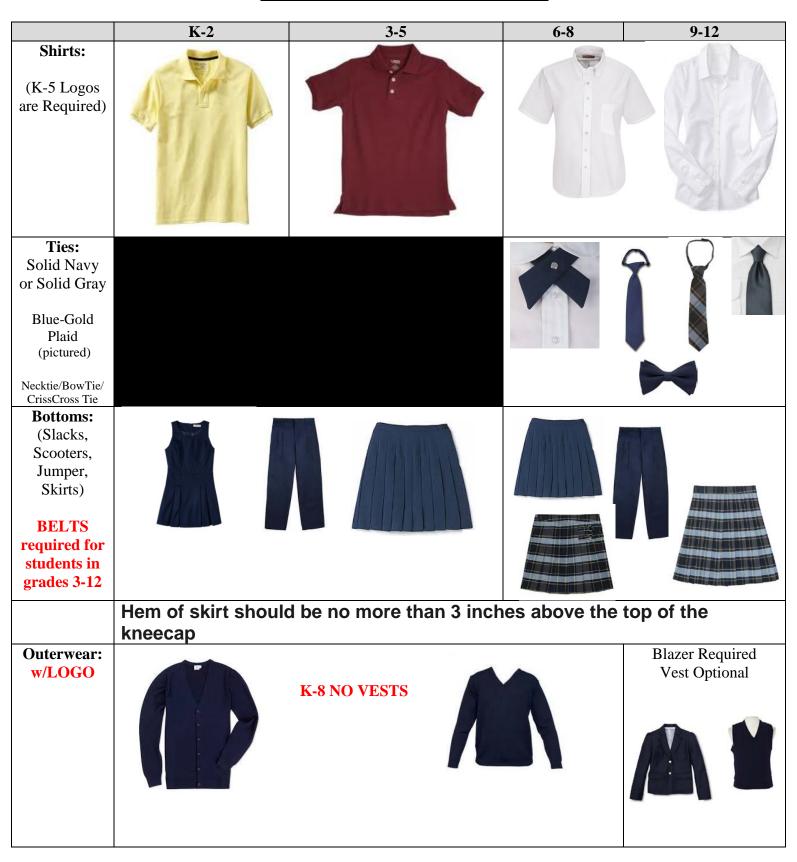

## **DRESS CODE 2014-2015**

|                       | K-2                                                                                                                 | 3-5                                                                        | 6-8                                                     | 9-12                          |  |  |
|-----------------------|---------------------------------------------------------------------------------------------------------------------|----------------------------------------------------------------------------|---------------------------------------------------------|-------------------------------|--|--|
| Shirts:               | Yellow Golf Shirt<br>w/LOGO                                                                                         | Burgundy Golf<br>Shirt w/LOGO                                              | White Button Down Shirt                                 |                               |  |  |
| Ties:                 |                                                                                                                     |                                                                            | Solid Navy,                                             |                               |  |  |
|                       |                                                                                                                     |                                                                            | Solid Gray, or                                          |                               |  |  |
|                       |                                                                                                                     |                                                                            | Blue-Gold Plaid<br>Necktie/Bowtie/CrissCross Tie        |                               |  |  |
| Bottoms:              | Navy Blue Slacks                                                                                                    | Navy Blue Slacks                                                           | Necktie/Boy                                             | vue/CrissCross Tie            |  |  |
| (Slacks/Scooters      | (No Cargos)                                                                                                         | (No Cargos)                                                                | Navy Blue Slacks (No Cargos)                            |                               |  |  |
| /Jumper/Skirts)       | Navy Jumper/Skirts                                                                                                  | Navy                                                                       | Navy Blue or Plaid Skirts ONLY                          |                               |  |  |
| :                     | ONLY                                                                                                                | Jumper/Skirts                                                              | BELT!                                                   |                               |  |  |
|                       |                                                                                                                     | ONLY                                                                       |                                                         |                               |  |  |
|                       |                                                                                                                     | BELT!                                                                      |                                                         |                               |  |  |
| 0.4                   | Hem of skirt s                                                                                                      | hould be no more that                                                      | an 3 inches above the top of the kneecap                |                               |  |  |
| Outerwear:            |                                                                                                                     | Navy Blazer Required w/LOGO                                                |                                                         |                               |  |  |
|                       | Navy Blue pullover or cardigan sweater w/LOGO                                                                       |                                                                            |                                                         |                               |  |  |
|                       | NO VESTS                                                                                                            |                                                                            |                                                         | Navy w/LOGO                   |  |  |
|                       | NO HOODIES!                                                                                                         |                                                                            |                                                         | pullover/cardigan             |  |  |
|                       |                                                                                                                     | sweater OR sweater ves                                                     |                                                         |                               |  |  |
|                       |                                                                                                                     |                                                                            |                                                         | (optional) NO HOODIES!        |  |  |
| Shoes and             | All Grades: Black Shoes                                                                                             |                                                                            |                                                         |                               |  |  |
| Sneakers:             | OR                                                                                                                  |                                                                            |                                                         |                               |  |  |
|                       | Black or White Sneakers ONLY!                                                                                       |                                                                            |                                                         |                               |  |  |
| <b>Dress Uniform:</b> | All Grades:                                                                                                         |                                                                            |                                                         |                               |  |  |
|                       | <b>GIRLS:</b> white button down blouse, solid black or navy slacks/skirt, black tights or dress socks, dress shoes. |                                                                            |                                                         |                               |  |  |
|                       | BOYS: white button down blouse, solid black or navy slacks/skirt, black/navy tie, dress                             |                                                                            |                                                         |                               |  |  |
|                       | shoes.                                                                                                              |                                                                            |                                                         |                               |  |  |
|                       | NO SNEAKERS OR BOOTS PERMITTED                                                                                      |                                                                            |                                                         |                               |  |  |
| Physical              | Gold T-Shirt with imprint                                                                                           |                                                                            | Same as 3-8 with                                        |                               |  |  |
| Education             |                                                                                                                     | Navy Blue Sweatpants or Shorts (knee                                       |                                                         | swimwear (girls - one         |  |  |
| (P.E.) Uniform:       |                                                                                                                     | length with biker shorts underneath)                                       |                                                         | piece swim suits), and towel. |  |  |
|                       |                                                                                                                     | Sneakers (color optional) Small Gym Bag                                    |                                                         | Water Shoes (optional)        |  |  |
|                       | Fa                                                                                                                  | Failure to bring uniform including swimwear will result in loss of credit. |                                                         |                               |  |  |
| Spirit Days           | Spirit wear is for tops only. All Spirit Days are announced in advance at UC TEAMS.                                 |                                                                            |                                                         |                               |  |  |
| are                   | _                                                                                                                   | • •                                                                        | white, black, gray, gold, navy or blue UC TEAMS team or |                               |  |  |
| ANNOUNCED:            | -                                                                                                                   | -                                                                          | represent the school. Students should continue          |                               |  |  |
|                       | to wear the uniform shorts, slacks, skirts, or jumper, appropriate socks, footwear, etc.                            |                                                                            |                                                         |                               |  |  |